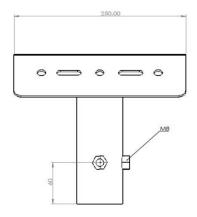

### **Material Specifications**

Material Mild Steel

Finish Anti-Corrosive AkzoNobel Powder Coat

Ingress ProtectionIP66Impact RatingIK10

**Dimensions** 220mm (H) x 250mm (L)

**Spigot Size** 61mm / 76mm

 Weight
 2.17kg

 Max. Top Weight
 17.4kg

**Warranty** 5 Year Replacement

**Mounting** Attaches to RHYNE, AZTEC, LENNOX & VERTEX

Floodlight Series

**Application** Steel Light Poles