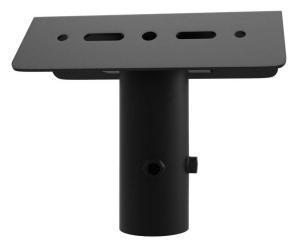

# **Dual Mount**

The Dual-Mount Floodlight Bracket is designed for mounting two floodlights on a vertical pole. It can be a ground pole or a pole hanging from a roof structure. Designed to suit the complete RHYNE, LENNOX, AZTEC and VERTEX Floodlight Range. It can be retrofitted to existing applications.

### **Material Specifications**

Material Mild Steel

Finish Anti-Corrosive AkzoNobel Powder Coat

Ingress ProtectionIP66Impact RatingIK10

**Dimensions** 220mm (H) x 250mm (L)

**Spigot Size** 61mm / 76mm

 Weight
 2.17kg

 Max. Top Weight
 17.4kg

**Warranty** 5 Year Replacement

**Mounting** Attaches to RHYNE, AZTEC, LENNOX & VERTEX

Floodlight Series

**Application** Steel Light Poles