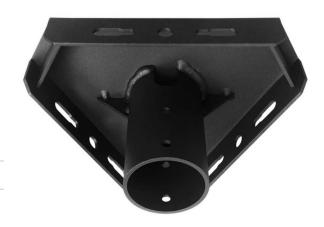

# Tri-Bracket

The Floodlight Pole Tri-Bracket is designed for mounting three floodlights on a vertical pole. It can be a ground pole or a pole hanging from a roof structure. Designed to suit the complete RHYNE, AZTEC, LENNOX and VERTEX Floodlight Range, it can be retrofitted to existing applications.

### **Material Specifications**

Material Mild Steel

Finish Anti-Corrosive AkzoNobel Powder Coat

Ingress ProtectionIP66Impact RatingIK10Dimensions122mm (H)Spigot Size63mmWeight2.17kgMax. Top Weight26.1kg

Warranty 5 Year Replacement

**Mounting** Attaches to RHYNE, AZTEC, LENNOX & VERTEX

Floodlight Series

**Application** Steel Light Poles