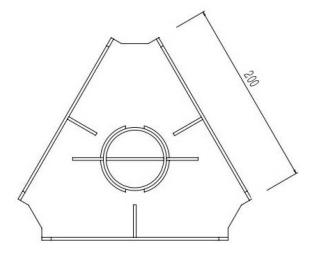

### **Material Specifications**

Material Mild Steel

Finish Anti-Corrosive AkzoNobel Powder Coat

Ingress ProtectionIP66Impact RatingIK10Dimensions122mm (H)Spigot Size63mmWeight2.17kgMax. Top Weight26.1kg

Warranty 5 Year Replacement