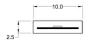

#### **Material Specifications**

**Material** Flexible printed circuit-board 8mm

Ingress Protection

10mm x 2.5mm **Dimensions** 

**Cuttable Length** 45mm **Roll Length** 10,000mm

Warranty 3 Year Replacement