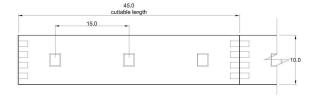

#### **Material Specifications**

**Material** Flexible printed circuit-board 8mm

Ingress Protection

10mm x 2.5mm **Dimensions** 

**Cuttable Length** 45mm **Roll Length** 10,000mm

Warranty 3 Year Replacement