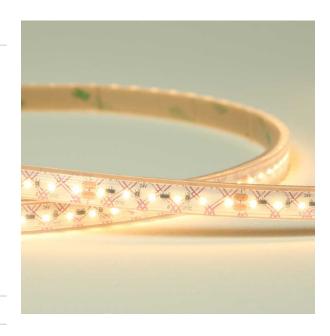

# CRI95 LED Strip Light IP67

The GRAFTON LED Strip Series is a versatile and durable lighting solution suitable for both indoor and outdoor applications. With an IP67 rating, it offers protection against dust and water ingress, making it ideal for use in challenging environments. The ability to cut the strip down to size allows for customization and flexibility in designing lighting layouts that meet specific project requirements. The flexible printed circuit-board construction adds to its versatility and allows it to be installed in curved or irregular surfaces. Overall, the GRAFTON LED Strip Series is a reliable and practical choice when looking for a robust, waterproof LED strip lighting solution.