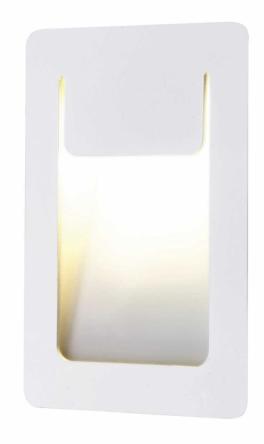

# Recessed Wall Light

The GROVE is a recessed stair light available in white or black finish to blend with modern interiors. Designed in Europe, it offers smart styling yet effortless simplicity, ideal for stairwells and hallways where it creates artistic but stunning and homely shadows. Compact and low profile, its recessed design sits flush with the wall, perfect for narrow spaces. With an IP20 rating, it should not be used in moist or damp areas.

#### **Material Specifications**

**Material** Aluminium

 $\textbf{Dimensions} \hspace{1.5cm} 80 \text{mm (W)} \times 120 \text{mm (H)}$ 

**Benefits** Min. 25mm Depth (44mm including Driver)

Ingress Protection IP20