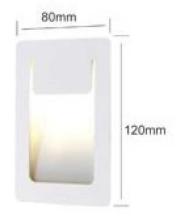

#### **Material Specifications**

**Material** Aluminium

 $\textbf{Dimensions} \hspace{1.5cm} 80 \text{mm (W)} \times 120 \text{mm (H)}$ 

**Benefits** Min. 25mm Depth (44mm including Driver)

Ingress Protection IP20

 Cutout
 65mm x 100mm

 Warranty
 5 Year Replacement