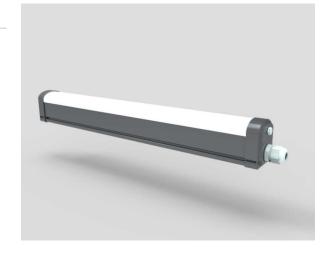

# Freezer Batten 600mm

The GUARDIAN 20W Freezer Batten is a low-temperature fitting, that can handle the most rugged environments. Rated at IP65, installers love the ease of install. With a fully sealed 600mm body and an IP rating that doesn't get broken on install, the lifetime and reliability is impressive! Designed for Cold Room Lighting and Freezer Room Lights, rated to minus 35 degrees Celcius.

### **Material Specifications**

**Housing** Black Moulded PC Body, Clear PC Diffuser

Material 304A Stainless Clips

Impact RatingIK10Ingress ProtectionIP65

**Dimensions**  $600 \text{mm(L)} \times 78 \text{mm(W)} \times 75 \text{mm(H)}$ 