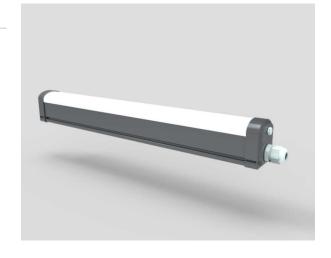

# Freezer Batten 1200mm

The GUARDIAN Freezer Batten is a low-temperature fitting, that can handle the most rugged environments. Rated at IP65, installers love the ease of install. With a sealed body and an IP rating that doesn't get broken on install, the lifetime and reliability is impressive! Designed for Cold Room Lighting and Freezer Room Lights, rated to minus 35 degrees Celcius.

### **Material Specifications**

**Housing** Black Moulded PC Body, Clear PC Diffuser

Material 304A Stainless Clips

Impact RatingIK10Ingress ProtectionIP65

**Dimensions** 1200mm(L) x 78mm(W) x 75mm(H)

Weight 1.7kg