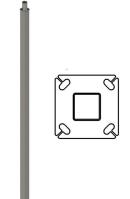

3m Square Pole Base Plate Mounted 100mm x 100mm.

### **Material Specifications**

Material Mild Steel, Hot Dip Galvanised

**Finish** Galv, or Powder Coat

**Dimensions** 100mm x 100mm x 3,000mm (H)

Max. Top Weight 58kg

**Hold Down Bolts** 4 x M20 @ 233 PCD

Ultimate Base Moment6.4kNmUltimate Base Shear1.4kNPole Weight46kg

**Base Plate Dimensions** 233mm x 233mm