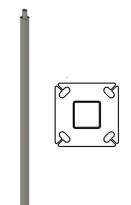

5m Square Pole Base Plate Mounted 100mm x 100mm.

### **Material Specifications**

Material Mild Steel, Hot Dip Galvanised

Finish Galv, or Powder Coat

**Dimensions** 100mm x 100mm x 5,000mm (H)

Max. Top Weight 60kg

**Hold Down Bolts** 4 x M20 @ 233 PCD

Ultimate Base Moment 6.4kNm **Ultimate Base Shear** 1.4kN Pole Weight 59Kg

**Base Plate Dimensions** 233mm x 233mm