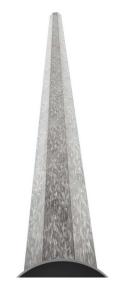

## **Light Pole 22m**

## Tapered Octagonal

3 section tapered pole, with 2 slip joins; 450mm & 300mm.

## **Material Specifications**

Material Mild Steel, Hot Dip Galvanised

Finish Galv, or Powder Coat

**Dimensions** 125-385mm (Dia) x 22,000mm (H)

 $\textbf{Spigot Size} \hspace{1.5cm} 88.9 \text{mm (Dia)} \times 200 \text{mm (L)}$ 