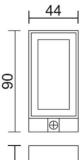

#### **Material Specifications**

Material Finish Dimensions Impact Rating **Ingress Protection** Warranty

Aluminium Housing with Tempered Glass Black Textured Powdercoat 125mm (H) x 90mm (D) x 40mm (W) IK08 IP54 5 Year Replacement