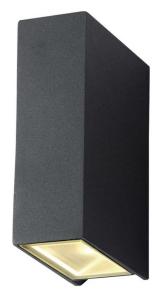

# **HUDSON 6W** Slim Up/Down Exterior Wall Light

The HUDSON is an exterior wall light with a sleek form and two-directional light source. The effect of the light spread using the Cree LED is striking in its precision and beautiful in its design. The slim profile allows it to be installed on window frames and narrow surfaces, the perfect addition to any outdoor space needing illumination.

#### **Material Specifications**

Material Finish Dimensions Impact Rating **Ingress Protection** Warranty

Aluminium Housing with Tempered Glass Black Textured Powdercoat 125mm (H) x 90mm (D) x 40mm (W) IK08 IP54 5 Year Replacement