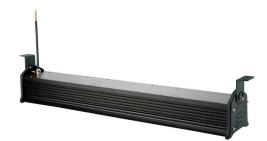

# **HUME 300W** Linear Highbay

The HUME 300W Linear Highbay is a major advancement in replacing fluorescent aisle light products found in today's warehouse lighting sector. It is the new benchmark in linear lighting surpassing traditional light sources in terms of versatility, energy efficiency and weather/vandal resistance.

Using our HUME Linear Highbay is the most efficient way of lighting narrow aisles, using our precisely designed asymmetric optics. For lighting Warehouse Aisles.

Aluminium Housing

5 Year Replacement

1-10V Dimming Available -20°C to +55°C

Australian 3-Pin Plug + 1.2m Lead

IP66 11.0 kg

SOSEN

240V

Black Anti-Corrosive Powder Coat 855mm(L) x 290mm(W) x 125mm(H)