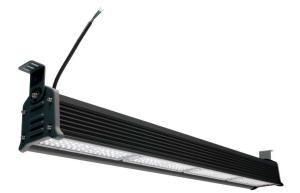

# **HUME 300W** Linear Highbay

The HUME 300W Linear Highbay is a major advancement in replacing fluorescent aisle light products found in today's warehouse lighting sector. It is the new benchmark in linear lighting surpassing traditional light sources in terms of versatility, energy efficiency and weather/vandal resistance.

Using our HUME Linear Highbay is the most efficient way of lighting narrow aisles, using our precisely designed asymmetric optics. For lighting Warehouse Aisles.

Aluminium Housing

5 Year Replacement

1-10V Dimming Available -20°C to +55°C

Australian 3-Pin Plug + 1.2m Lead

IP66 11.0 kg

SOSEN

240V

Black Anti-Corrosive Powder Coat 855mm(L) x 290mm(W) x 125mm(H)