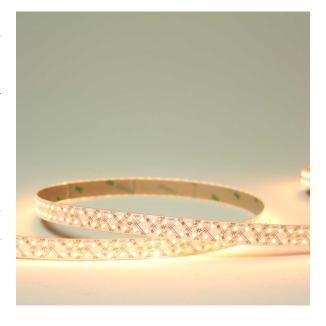

# INFINITY 18W LED Strip Light CRI95

Classic Series
Proven. Quality. Customisable

The INFINITY 18W LED Strip Series is a neat, unobtrusive means to layered lighting. The 18mm strip is perfect for spaces with intimate settings and low light requirements, applications could include soft lighting under bench tops, behind a bar and receded in tight cavities in walls and ceilings to animate dark spaces with light.

# **Material Specifications**

**Material** 15mm Flexible printed circuit-board

Ingress Protection IP54

 Dimensions
 18mm x 2.5mm

 Cuttable Length
 25mm

 Roll Length
 5000mm

Warranty 3 Year Replacement

#### **Electrical Specifications**

Input Voltage24VDCWire GaugeAWG20Power SupplySold SeperatelyMountingPeel-off 3M Adhesive

## **Optic Specifications**

Light Source360 LED/mNominal Lumens1400 lm/mLED Wattage18W/m, triple row

 Beam Angle
 120°

 CRI
 95Ra

 Colour Deviation
 SDCM ≤ 3

 Reported L70 (Hours)
 > 25,000 Hrs