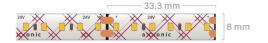

## **Material Specifications**

Material Flexible printed circuit-board

Ingress Protection IP54

Dimensions8mm x 2.5mmCuttable Length33mmRoll Length5000mm

Warranty 3 Year Replacement

#### **Electrical Specifications**

Input Voltage24VDCCurrent Capacity417mAWire GaugeAWG20Power SupplySold SeparatelyMountingPeel-off 3M Adhesive

# **Optic Specifications**

 Light Source
 180 LED/m

 Delivered Lumens
 300lm/m

 LED Wattage
 6W/m

 Beam Angle
 110°

 CRI
 Ra 95+

 Colour Deviation
 SDCM ≤ 3

 Reported L70 (Hours)
 > 54,000 Hrs

#### **VARIATIONS**

LC9215 INFINITY 6W/m Wide LED Strip, CRI95, 110°, 3000K LC9216 INFINITY 6W/m Wide LED Strip, CRI95, 110°, 4000K