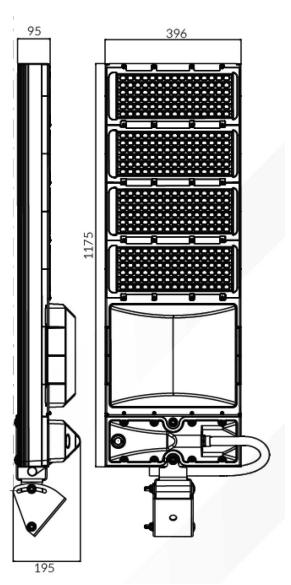

1175mm (L) x 396mm (H) x 95mm (D) - these are

839mm(L) x 396mm (H) x 95mm (D) - these are

Driver Mounting - Integrated or Remote

19kg exc. drivers. 32kg inc. drivers

Sail Area @ 40 degrees = 0.250.