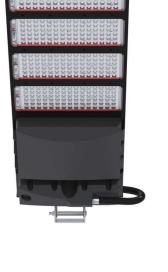

# **INVICTUS 1000W** Sports Floodlight

The INVICTUS 1000W Floodlight is a striking, low-profile design and advanced inbuilt thermal management. The latest generation floodlight is a highly reliable fitting that requires very low maintenance. Producing a vivid white light that renders colours as they are meant to be seen, this revolutionary fitting has helped redefine high-output illumination as we know it.