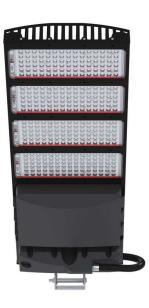

# **INVICTUS 750W** Sports Floodlight

The INVICTUS 750W Floodlight is a striking, low-profile design and advanced inbuilt thermal management. The latest generation floodlight is a highly reliable fitting that requires very low maintenance. Producing a vivid white light that renders colours as they are meant to be seen, this revolutionary fitting has helped redefine high-output illumination as we know it.

### VARIATIONS

LC7640

INVICTUS 750W Floodlight, Black, Medium Flood Asymmetric, DALI, 5000K, 105,000Im