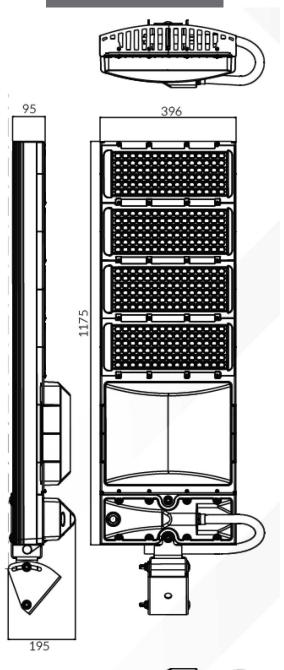

#### **Material Specifications**

| Material                   | Aluminium Body                                                                      |
|----------------------------|-------------------------------------------------------------------------------------|
| Dimensions                 | 1175mm (L) $\times$ 396mm (H) $\times$ 95mm (D) - these are with integrated drivers |
| Dimensions                 | 839mm(L) x 396mm (H) x 95mm (D) - these are with remote mounted drivers             |
| Options                    | Driver Mounting - Integrated or Remote                                              |
| Ingress Protection         | IP66                                                                                |
| Impact Rating              | IK09                                                                                |
| Weight                     | 19kg exc. drivers. 32kg inc. drivers                                                |
| Warranty                   | 10 Year Replacement*                                                                |
| Electrical Specifications  |                                                                                     |
| Input Voltage              | 200 - 415VAC, 50/60 Hz                                                              |
| Operating Temperature (Ta) | -40°C - +50°C                                                                       |
|                            |                                                                                     |