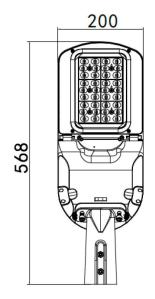

#### **Material Specifications**

**Housing** High Pressure Die-Cast Aluminium Alloy, Clear

Tempered Glass

FinishPolyester Powder Coat, Signal BlackDimensions568mm(L) x 200mm(W) x 109mm(H)

Spigot Size60mmIngress ProtectionIP66Impact RatingIK10Weight4.0kgMounting Height4m - 6m