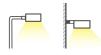

# Architectural Streetlight

The KINGSTON 50W Roadway Lighting Series is powered by the Crystal OpticLED platform, and features innovative thermal management design, offering exceptional performance and value. This versatile luminaire can be tailored to the unique specifications of each project. Tool Free Opening Clip, allowing for Top Opening Easy Maintenance. The KINGSTON Streetlight Series is fitted with knife switch safety feature to cut off power supply when the device is open.

#### **Material Specifications**

**Housing** High Pressure Die-Cast Aluminium Alloy, Clear

Tempered Glass

FinishPolyester Powder Coat, Signal BlackDimensions568mm(L) x 200mm(W) x 109mm(H)

Spigot Size60mmIngress ProtectionIP66Impact RatingIK10Weight4.0kgMounting Height4m - 6m