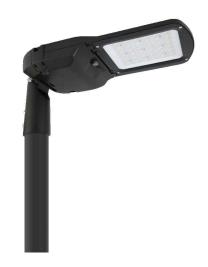

# Architectural Streetlight

The KINGSTON 50W Roadway Lighting Series is powered by the Crystal OpticLED platform, and features innovative thermal management design, offering exceptional performance and value. This versatile luminaire can be tailored to the unique specifications of each project. Tool Free Opening Clip, allowing for Top Opening Easy Maintenance. The KINGSTON Streetlight Series is fitted with knife switch safety feature to cut off power supply when the device is open.

#### **Material Specifications**

**Housing** High Pressure Die-Cast Aluminium Alloy, Clear

Tempered Glass

FinishPolyester Powder Coat, Signal BlackDimensions568mm(L) x 200mm(W) x 109mm(H)

Spigot Size60mmIngress ProtectionIP66Impact RatingIK10Weight4.0kgMounting Height4m - 6m