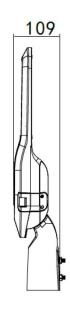

#### **Material Specifications**

**Housing** High Pressure Die-Cast Aluminium Alloy, Clear

Tempered Glass

FinishPolyester Powder Coat, Signal BlackDimensions568mm(L) x 200mm(W) x 109mm(H)

Spigot Size60mmIngress ProtectionIP66Impact RatingIK10Weight4.0kgMounting Height4m - 6m