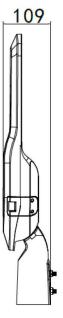

#### Housing

Finish Dimensions **Spigot Size Ingress Protection** Impact Rating Weight **Mounting Height** Warranty

#### **Optic Specifications**

**Light Source Delivered Lumens** Efficacy CRI **Reported L70 (Hours)** Calculated L90 (Hours) Calculated L70 (Hours)

Tempered Glass Polyester Powder Coat, Signal Black 613mm(L) x 240mm(W) x 109mm(H) 60mm IP66 IK10 5.7kg 6m - 8m 5 Year Replacement