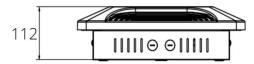

#### **Material Specifications**

Housing6063 Die Cast AluminiumFinishAnti-Corrosive Powder CoatDimensions382mm x 382mm x 112mm(D)

**Mounting** Surface Mount (Recess frame optional)

Impact RatingIK10Ingress ProtectionIP65Weight4.6kgWarranty5 Years