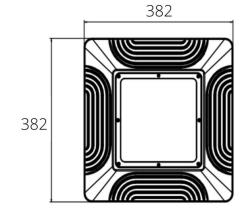

#### **Material Specifications**

Housing6063 Die Cast AluminiumFinishAnti-Corrosive Powder CoatDimensions382mm x 382mm x 112mm(D)

**Mounting** Surface Mount (Recess frame optional)

Impact RatingIK10Ingress ProtectionIP65Weight4.6kgWarranty5 Years