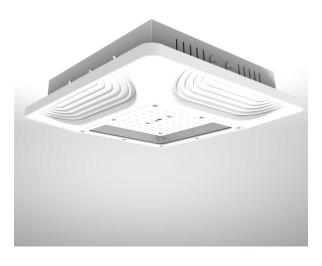

# Canopy Light

The LAWSON MK-II 100W Canopy Light is an ideal replacement for obsolete metal halide canopy lights, saving power and reducing maintenance costs. These attractive and functional LED canopy lights will be perfect for your needs providing rugged fitting with exceptional brightness. The LAWSON surface mount LED canopy light is suitable for outdoor applications such as loading docks, petrol stations, food processing plants and common areas. Featuring an IP65 and IK10 rating, they are durable and built to last.

#### **Material Specifications**

Housing6063 Die Cast AluminiumFinishAnti-Corrosive Powder CoatDimensions382mm x 382mm x 112mm(D)

**Mounting** Surface Mount (Recess frame optional)

Impact RatingIK10Ingress ProtectionIP65Weight4.6kgWarranty5 Years