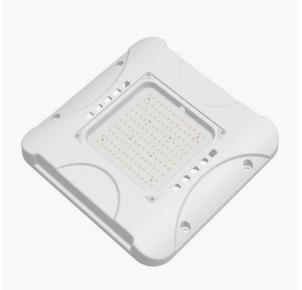

# LAWSON MK-II 180W Cleanroom Canopy Light

Featuring an upgraded architectural design, the LAWSON MK-II 180W Cleanroom Canopy Light is perfect for commercial and industrial applications such as fuel stations, carparks or manufacturing spaces. Better thermal management, resulting in a longer lifetime. Featuring an IP65 and IK08 rating, they are durable and built to last. A flush surface mount design makes it suitable for cleanroom environments.

# VARIATIONS

LC2857C

LAWSON MK-II 180W Cleanroom Canopy Light, White, 120°, DALI, 4000K, 32,494lm

Classic Series Proven. Quality. Customisable