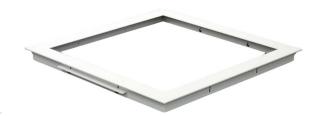

## Canopy Recess Kit

The LAWSON Canopy Recess Kit includes a frame and backing plate carefully crafted to elevate the LAWSON canopy light in commercial and industrial settings. Ensuring a seamless recessed installation, it enhances aesthetic appeal with a polished and modern appearance.

#### **Material Specifications**

Housing6063 Die Cast AluminiumFinishAnti-Corrosive Powder Coat

 Dimensions
 Standard: 464.6mm x 464.6mm x 76.3mm(D)

 Dimensions
 Large: 498.6mm x 498.6mm x 96.3mm(D)

**Cutout** 440mm x 440mm

### VARIATIONS

LC2859LAWSON MK-II Canopy Recess Kit, WhiteLC2859BLAWSON MK-II Canopy Recess Kit, Black

**LC2858** LAWSON MK-II Canopy Recess Kit, White, Wide Trim