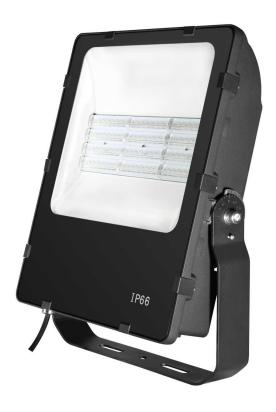

# Asymmetric Floodlight

The LENNOX 120W Linear Lens IP66 Floodlight is the premium series floodlight for professional market. Die-Cast Aluminium for enhanced Dissipation. Asymmetric Beam Angle, for 100% Forward Throw Light, with no back-light, reducing light pollution and glare. Enhanced corrosion resistance, using AkzoNobel Powder Coating.

Designing for Industrial Environments including Farms, Swimming Centres, Coastal areas. Also used in sports lighting, and uplighting.

Verified by Techlume Australia on 29/01/2024