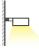

# Asymmetric Floodlight

The LENNOX 120W Linear Lens IP66 Floodlight is the premium series floodlight for professional market. Die-Cast Aluminium for enhanced Dissipation. Asymmetric Beam Angle, for 100% Forward Throw Light, with no back-light, reducing light pollution and glare. Enhanced corrosion resistance, using AkzoNobel Powder Coating.

#### **Material Specifications**

MaterialDie-Cast Aluminium DesignFinishAkzoNobel Powder Coat

Ingress Protection IP66
Impact Rating IK08

Dimensions $450 \times 360 \times 90 \text{mm}$ Warranty7 Year Replacement