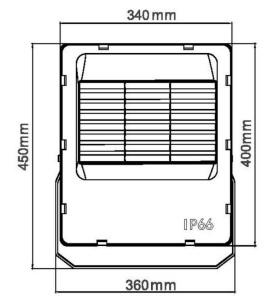

#### **Material Specifications**

MaterialDie-Cast Aluminium DesignFinishAkzoNobel Powder Coat

Ingress Protection IP66
Impact Rating IK08

Dimensions $450 \times 360 \times 90 \text{mm}$ Warranty7 Year Replacement