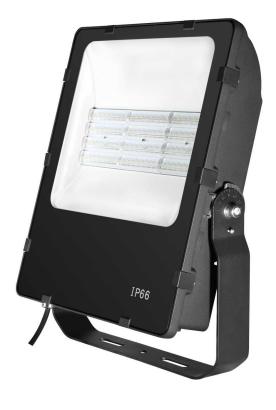

# Asymmetric Floodlight

The LENNOX 72W Linear Lens IP66 Floodlight is the premium series floodlight for professional market. Die-Cast Aluminium for enhanced Dissipation. IP66 Waterproof. Asymmetric Beam Angle, for 100% Forward Throw Light, with no backlight, reducing light pollution and glare. Enhanced corrosion resistance, using AkzoNobel Powder Coating.

Designed for external & industrial applications.