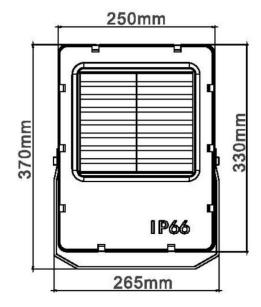

#### **Material Specifications**

MaterialDie-Cast Aluminium DesignFinishAkzoNobel Powder Coat

Ingress ProtectionIP66Impact RatingIK08

**Dimensions** 370 x 265 x 75mm

Weight 5.45kg

Warranty 7 Year Replacement