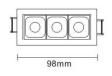

#### **Material Specifications**

**Dimensions** 96mm x 45mm (overall face)

 Cutout
 90mm x 37mm

 Colour
 White/ Black Insert

Ingress Protection IP40

Warranty 5 Year Replacement