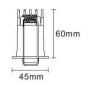

#### **Material Specifications**

**Dimensions** 96mm x 45mm (overall face)

 Cutout
 90mm x 37mm

 Colour
 White/ Black Insert

Ingress Protection IP40

Warranty 5 Year Replacement