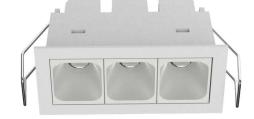

# Linear Downlight Fixed

Classic Series
Proven. Quality. Customisable

The LINX 7W Linear Recessed Downlight is a small yet powerful LED light with superior glare control and a 3-modular design. The combination of lens and reflectors ensures efficient light distribution while minimising unwanted glare. The secondary reflector is available in four different colours: black, white, silver and gold providing customisation options to match various interior designs. Its compact size allows for easy installation in tight spaces, making it a versatile lighting solution.