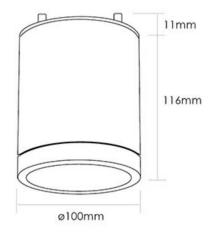

# Exterior Can Light IP65

The LITHO Surface Mount Can Light, made from cast aluminium with a sandy anthracite powder coated finish, is perfect for walkways, hallways, amenities, under eaves and where recessed downlights aren't suitable. Designed to be compact and easy to install, the lightweight IP65 can light is suitable for use in a number of external applications where dust and water are present. The routed line details in the shell gives it that touch of styling while maintaining a minimalist aesthetic.

#### **VARIATIONS**

**LC4108** LITHO 9W Exterior Surface Mount Can Light, Sandy Anthracite, 55°, Non-

Dim, 3000K, 1,134lm