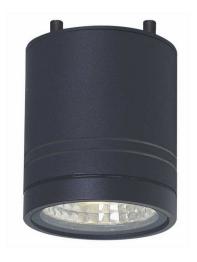

# Exterior Can Light IP65

The LITHO Surface Mount Can Light, made from cast aluminium with a sandy anthracite powder coated finish, is perfect for walkways, hallways, amenities, under eaves and where recessed downlights aren't suitable. Designed to be compact and easy to install, the lightweight IP65 can light is suitable for use in a number of external applications where dust and water are present. The routed line details in the shell gives it that touch of styling while maintaining a minimalist aesthetic.

#### **VARIATIONS**

**LC4108** LITHO 9W Exterior Surface Mount Can Light, Sandy Anthracite, 55°, Non-

Dim, 3000K, 1,134lm