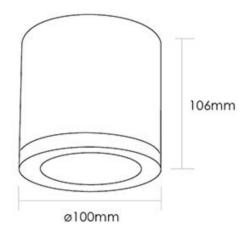

#### **Material Specifications**

MaterialDie-Cast AluminiumColourWhite/ Black/ SilverDimensions100mm (Dia) x 106mm (H)

Impact RatingIK07Ingress ProtectionIP20

Warranty 5 Year Replacement