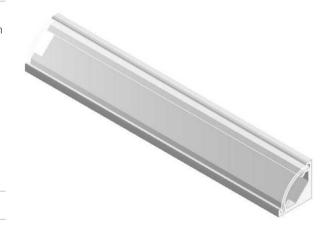

# Aluminium Profile

The LYNE 0808 Corner Profile is a surface mounted extrusion with sufficient depth to reduce light hot spotting. Aluminium profile with snap-fit diffuser. Channels on the sides of the profile allow you to clip the profile into metal clips. Plastic end caps come in pairs. One having a hole for the wires to pass through. Designed to fit into corners and emit diffused light on a  $45^{\circ}$  angle.

### **Material Specifications**

Material Anodised Aluminium

Ingress Protection IP20

**Application** Joinery, Feature Lighting, Task Lighting

**Dimensions** 8mm x 8mm

AccessoriesEnd Caps & Mounting ClipsWarranty3 Year ReplacementOpticsPMMA Plastic Diffuser

**Mounting** 45° Angle

**Light Source** INFINITY 6W LED Strip recommended