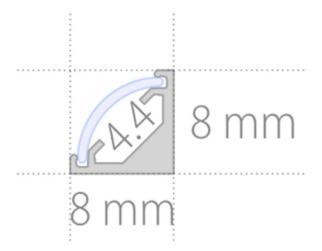

### **Material Specifications**

Material Anodised Aluminium

Ingress Protection IP20

**Application** Joinery, Feature Lighting, Task Lighting

**Dimensions** 8mm x 8mm

AccessoriesEnd Caps & Mounting ClipsWarranty3 Year ReplacementOpticsPMMA Plastic Diffuser

**Mounting** 45° Angle

**Light Source** INFINITY 6W LED Strip recommended