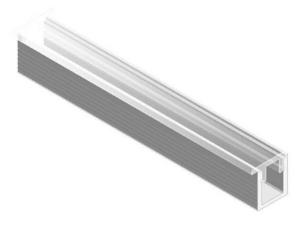

# Aluminium Profile

The LYNE 0809 Recess Profile is a recessed extrusion with sufficient depth to reduce light hot spotting. Aluminium profile with snap-fit diffuser. Designed for mounting LED strip up to 6mm width. Channels on the sides of the profile allow you to clip the profile into metal clips. Plastic end caps come in pairs. One having a hole for the wires to pass through.