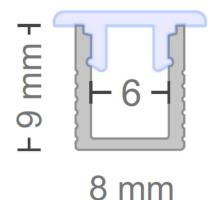

#### **Material Specifications**

Material Anodised Aluminium

Ingress Protection IP20

Dimension Drawing)

AccessoriesEnd Caps & Mounting ClipsWarranty3 Year ReplacementOpticsPMMA Plastic Diffuser

**Mounting** Recess