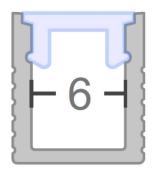

### **Material Specifications**

Material Anodised Aluminium

Ingress Protection IP20

**Application** Joinery, Feature Lighting, Task Lighting

Dimensions8mm(W) x 9mm(D)AccessoriesEnd Caps & Mounting ClipsWarranty3 Year ReplacementOpticsPMMA Plastic Diffuser

#### **VARIATIONS**

LC9135 LYNE 0809 Surface Profile with Diffuser, Aluminium
LC9135B LYNE 0809 Surface Profile with Diffuser, Black

F 9 mm

8 mm