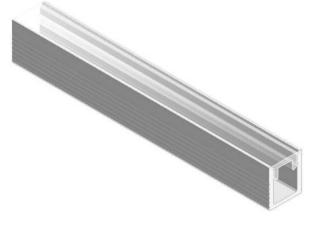

# Aluminium Profile

The LYNE 0809 Surface Profile is a surface mounted extrusion with sufficient depth to reduce light hot spotting. Aluminium profile with snap-fit diffuser. Designed for mounting LED strip up to 6mm width. Channels on the sides of the profile allow you to clip the profile into metal clips. Plastic end caps come in pairs. One having a

#### **VARIATIONS**

LC9135 LYNE 0809 Surface Profile with Diffuser, Aluminium
LC9135B LYNE 0809 Surface Profile with Diffuser, Black

F 9 mm

8 mm