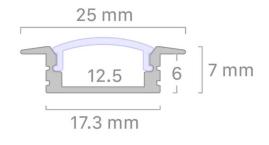

# **LYNE 1707 Recess** Aluminium Profile

The LYNE 1707 Recess Profile is a shallow recessed extrusion with sufficient depth to reduce light hot spotting. Available in 2m lengths. Aluminium profile with snap-fit diffuser. Designed for mounting LED strip up to 12mm width. Channels on the sides of the profile allow you to clip the profile into metal clips. Plastic end caps come in pairs. One having a hole for the wires to pass through.

#### **Material Specifications**

| Material           | Anodised Aluminium                       |
|--------------------|------------------------------------------|
| Ingress Protection | IP20                                     |
| Application        | Joinery, Feature Lighting, Task Lighting |
| Dimensions         | 17.3mm(W) x 7mm(D)                       |
| Accessories        | End Caps & Mounting Clips                |
| Warranty           | 3 Year Replacement                       |
| Optics             | PMMA Plastic Diffuser                    |
| Mounting           | Recessed                                 |
| Light Source       | INFINITY 10W LED Strip recommended       |