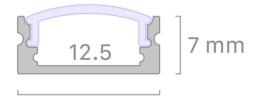

# **LYNE 1707 Surface** Aluminium Profile

The LYNE 1707 SURFACE Profile is a surface mounted extrusion with sufficient depth to reduce light hot spotting. Available in 2m lengths. Aluminium Profile with snap-fit diffuser. Designed for mounting LED Strip up to 12mm width. Channels on the sides of the profile allow you to clip the profile into metal clips. Plastic end caps come in pairs. One having a hole for the wires to pass through. Compatible with Decrolux INFINITY LED Strip.

Anodised Aluminium

17.3mm(W) x 7mm(D)

Surface Mount

IP20

Aluminium, Black or White

End Caps & Mounting Clips 3 Year Replacement

### **Optic Specifications**

Light Source Optics

**Options** 

INFINITY 6W, 10W or 14W LED Strip PMMA Plastic Diffuser

Joinery, Feature Lighting, Task Lighting

17.3 mm