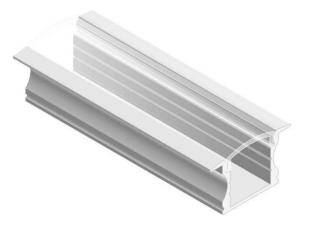

# LYNE 1714 Recess **Aluminium Profile**

The LYNE 1714 Recess Profile is a deep recessed extrusion with sufficient depth to reduce light hot spotting. Available in 2m lengths. Aluminium profile with snap-fit diffuser. Designed for mounting LED Strip up to 12mm width. Channels on the sides of the profile allow you to clip the profile into metal clips. Plastic end caps come in pairs. One having a hole for the wires to pass through.

#### **Material Specifications**

| Material           | Anodised Aluminium                       |
|--------------------|------------------------------------------|
| Ingress Protection | IP20                                     |
| Application        | Joinery, Feature Lighting, Task Lighting |
| Dimensions         | 17.3mm(W) x 14.5mm(D)                    |
| Accessories        | End Caps & Mounting Clips                |
| Warranty           | 3 Year Replacement                       |
| Optics             | PMMA Plastic Diffuser                    |
| Mounting           | Recessed                                 |
| Light Source       | INFINTY 14W LED Strip recommended        |

#### VARIATIONS

LC9155 LYNE 1714 Recess Profile with Diffuser, Aluminium LYNE 1714 Recess Profile with Diffuser, Black LC9155B LC9155W LYNE 1714 Recess Profile with Diffuser, White

25 mm 14.5 mm 13.3 12.5 17.3 mm