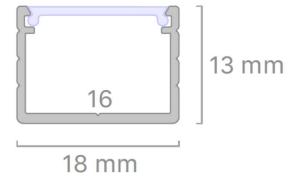

### **Material Specifications**

Material Anodised Aluminium

Ingress Protection IP20

**Application** Joinery, Feature Lighting, Task Lighting

 Dimensions
 18mm(W) x 13mm(D)

 Accessories
 End Caps & Mounting Clips