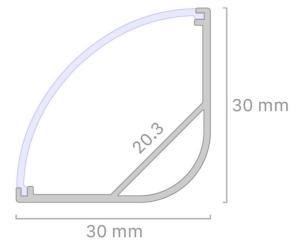

### **Material Specifications**

Material Anodised Aluminium

Ingress Protection IP20

**Application** Joinery, Feature Lighting, Task Lighting

 Dimensions
 30mm(W) x 30mm(D)

 Accessories
 End Caps & Mounting Clips