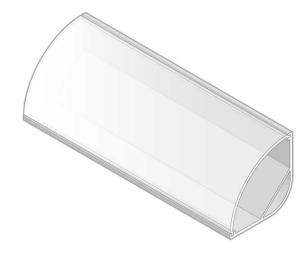

# Aluminium Profile

The LYNE 3030 Corner Profile is a surface mounted corner extrusion with sufficient depth to reduce light hot spotting. Available in 2m lengths, but can be cut to length before supply. Channels on the sides of the profile allow you to clip the profile into metal clips. Plastic End Caps come in pairs. One having a hole for the wires to pass through.

#### **VARIATIONS**

LYNE 3030 Surface Corner Profile with Diffuser, Aluminium