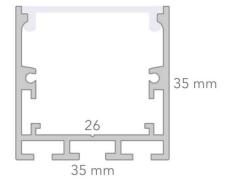

#### **Material Specifications**

Material Anodised Aluminium

Ingress Protection IP20

**Application** Joinery, Feature Lighting, Task Lighting

 Dimensions
 35mm(W) x 35mm(D)

 Accessories
 End Caps & Mounting Clips