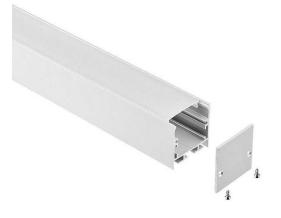

# Aluminium Profile

The LYNE 3535 Surface Profile is a surface mounted extrusion with sufficient depth to reduce light hot spotting. Available in 2m lengths, but can be cut to length before supply. Channels on the sides of the profile allow you to clip the profile into metal clips. Plastic End Caps come in pairs. One having a hole for the wires to pass through.

#### **Material Specifications**

Material Anodised Aluminium

Ingress Protection IP20

**Application** Joinery, Feature Lighting, Task Lighting

 Dimensions
 35mm(W) x 35mm(D)

 Accessories
 End Caps & Mounting Clips