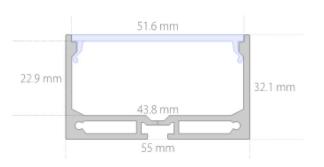

#### **Material Specifications**

Material Ingress Protection Application Dimensions Accessories Warranty Optics Light Source Anodised Aluminium IP20 Joinery, Feature Lighting, Task Lighting 55mm(W) x 32mm(D) End Caps & Mounting Clips 5 Year Replacement PMMA Plastic Diffuser INFINTY LED Strip recommended