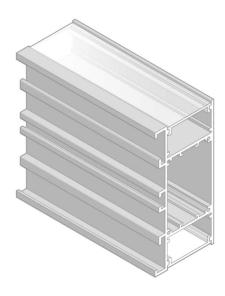

## **LYNE 9042**Up/Down Wall Profile

The LYNE 9042 Surface Profile is a surface mounted extrusion with sufficient depth to reduce light hot spotting. Available in 2m lengths, but can be cut to length before supply. Channels on the sides of the profile allow you to clip the profile into metal clips. Plastic End Caps come in pairs.

## **Material Specifications**

**Material** Anodised Aluminium

Ingress Protection IP20

ApplicationLinear Wall LightingDimensions90mm(W) x 42mm(D)AccessoriesEnd Caps & Mounting ClipsWarranty5 Year ReplacementOpticsPMMA Plastic Diffuser