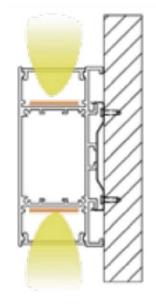

## **LYNE 9042**Up/Down Wall Profile

The LYNE 9042 Surface Profile is a surface mounted extrusion with sufficient depth to reduce light hot spotting. Available in 2m lengths, but can be cut to length before supply. Channels on the sides of the profile allow you to clip the profile into metal clips. Plastic End Caps come in pairs.

## **Material Specifications**

**Material** Anodised Aluminium

Ingress Protection IP20

ApplicationLinear Wall LightingDimensions90mm(W) x 42mm(D)AccessoriesEnd Caps & Mounting ClipsWarranty5 Year ReplacementOpticsPMMA Plastic Diffuser

**Light Source** INFINITY LED Strip recommended