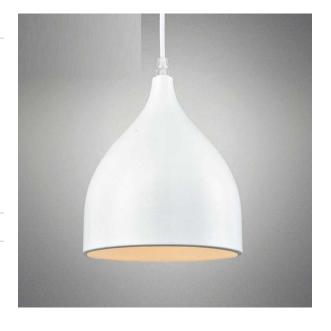

# **Decorative Pendant**

The MARA Decorative Pendant is a simple modern pendant light with a classic bell shape design. Finished with a soft white powder coat, this will add style to any modern home. Perfect for island benches in kitchens, and bedrooms. Dimensions are 120 mm Dia x 200 mm, with  $1 \times 227$  Lampholder.

### VARIATIONS

**LC1258W** MARA E27 Decorative Pendant, White