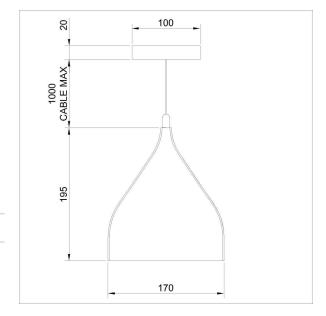

## **Material Specifications**

**Material** Aluminium

Finish Powdercoated White

Ingress Protection IP20

**Dimensions** 170mm(dia) x 195mm(H)

**Dimensions** Canopy: 100mm (dia) x 20mm (H)

Suspension Length1.0m Cable (max length)Warranty3 Year Replacement