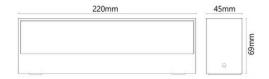

#### **Material Specifications**

| Material           | Aluminium & Prismatic Glass       |
|--------------------|-----------------------------------|
| Colour             | White / Black Textured Powdercoat |
| Dimensions         | 220mm (W) x 69mm (D) x 45mm (H)   |
| Weight             | 0.86kg                            |
| Impact Rating      | IK08                              |
| Ingress Protection | IP65                              |
| Warranty           | 5 Year Replacement                |