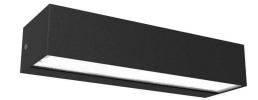

# **MORGAN 16W** Up/Down Exterior Wall Light

The big brother of the MORGAN 12W, the MORGAN 16W is a slimline outdoor wall light with a two-directional light beam that blends seamlessly with modern exteriors. The integrated LED is housed behind a sealed prismatic glass allowing for high lamp efficiency. The waterproofing mechanism on the installation side is achieved through overlapping components, and not through mechanical pressure, ensuring a perfect IP65 enclosure. In application, the MORGAN 16W is the perfect complement to its one-directional smaller brother.

### VARIATIONS

| LC4402 | MORGAN 16W Up/Down Wall Light, Black, Non-Dim, 3000K, 1,196lm |
|--------|---------------------------------------------------------------|
| LC4403 | MORGAN 16W Up/Down Wall Light, Black, Non-Dim, 4000K, 1,196lm |
| LC4407 | MORGAN 16W Up/Down Wall Light, White, Non-Dim, 3000K, 1,196Im |
| LC4408 | MORGAN 16W Up/Down Wall Light, White, Non-Dim, 4000K, 1,196lm |