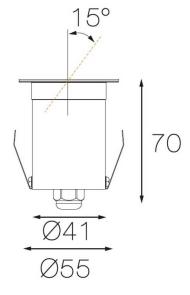

#### **Material Specifications**

**Housing** Die-cast aluminium with tempered glass and type

316 stainless steel cover

**Mounting** Recessed In-ground (installation tube included)

Adjustment 15° tilt

**Dimensions** 55mm (Dia) x 70mm (L)

**Cutout** 40mm Dia (51mm with Blockout)

 $\begin{tabular}{ll} \textbf{Ingress Protection} & IP65 \\ \textbf{Warranty} & 5 \, \texttt{Years} \\ \end{tabular}$ 