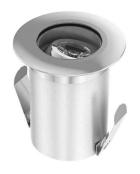

# Adjustable Ground Light IP65

With a  $15^{\circ}$  tilt and  $360^{\circ}$  rotation, our NEO Focus In-Ground lights are easily adjustable and perfect for grazing light up walls in interior and exterior applications. The NEO Focus 2W Adjustable Ground Light is IP65 Rated, designed for outdoor use including gardens, driveways and feature lighting.

#### **Material Specifications**

**Housing** Die-cast aluminium with tempered glass and type

316 stainless steel cover

**Mounting** Recessed In-ground (installation tube included)

Adjustment 15° tilt

**Dimensions** 55mm (Dia) x 70mm (L)