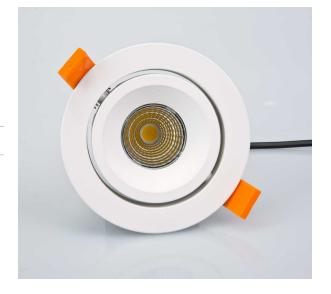

# Adjustable Mount Ring

The K2.0 Mount Ring is a versatile accessory for LED modules that comes in both matt white and matt black options. Its adjustable feature allows for precision positioning, making it ideal for both functional and aesthetic purposes. The 90mm cutout size makes it compatible with a wide range of LED modules, adding to its versatility. It's a great choice for anyone looking to enhance their lighting setup with a high-quality, customisable accessory.

**Benefits** Gimbal Design for Flexible Positioning (30°

Swivel)

### VARIATIONS

LC5003 K2.0 Mount Ring, Recessed Adjustable, White
LC5099 K2.0 Mount Ring, Recessed Adjustable, Black
LC5051 IP44 Glass Cover to suit Mount Ring