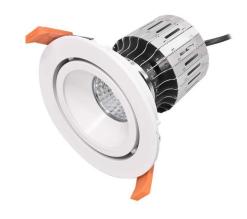

# Adjustable Mount Ring

The K2.0 Mount Ring is a versatile accessory for LED modules that comes in both matt white and matt black options. Its adjustable feature allows for precision positioning, making it ideal for both functional and aesthetic purposes. The 90mm cutout size makes it compatible with a wide range of LED modules, adding to its versatility. It's a great choice for anyone looking to enhance their lighting setup with a high-quality, customisable accessory.

**Benefits** Gimbal Design for Flexible Positioning (30°

Swivel)

### VARIATIONS

LC5003 K2.0 Mount Ring, Recessed Adjustable, White
LC5099 K2.0 Mount Ring, Recessed Adjustable, Black
LC5051 IP44 Glass Cover to suit Mount Ring