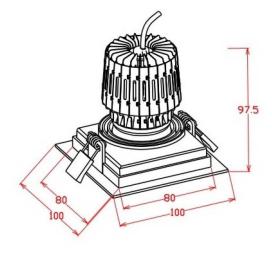

## **Material Specifications**

MaterialPremium Grade AluminumColourPowdercoated Matt White / BlackApplicationRetail, Hospitality, Multi ResWarranty5 Year ReplacementDimensions100mm x 100mmCutout93mm x 93mm