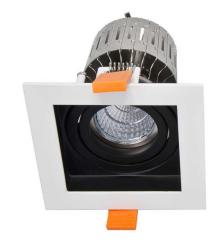

## **NEO K8.1**

## Square Mount Ring

Classic Series
Proven. Quality. Customisable

The NEO K8 Range brings a hotel style downlight to our Modular Downlights. Choose between 1, 2 or 3 downlight mounting plates. Available with black recessed inserts. Manufactured with a Premium Quality, a solid gimbal feature, with minimal air gaps. Choose from any of our Downlight Modules.

## **VARIATIONS**

**LC5017** K8.1 Mount Ring, Square, White with Black Insert