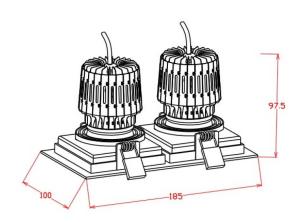

## **Material Specifications**

**Material** Aluminium Frame

**Colour** Powdercoated Matt White Trim (Black Painted to

Order)

 $\begin{array}{lll} \textbf{Warranty} & 5 \ \text{Year Replacement} \\ \textbf{Dimensions} & 185 \text{mm} \times 100 \text{mm} \\ \textbf{Cutout} & 170 \text{mm} \times 93 \text{mm} \\ \end{array}$ 