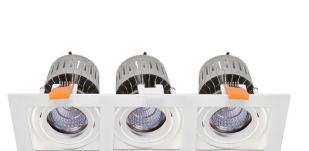

## **NEO K8.3** Rectangle Mount Ring

The K8.3 completes the extensive range of timeless, refined and easy-to-use downlights. A distinctive feature of the 8.3 is the asymmetrical design. In addition to its functional purpose of providing maximum light, the asymmetry of this fixture facilitates a linear installation, providing direction and elegance to the room. Both the single and double lamp version of the K8 Series are available with high performance NEO Downlight Modules. The NEO Range provides a perfect alternative for classic light sources, with all the benefits of led. Aesthetics, efficiency and functionality come together in the K8.3.

## VARIATIONS

LC5042

K8.3 Mount Ring, Rectangle, White with Black Insert