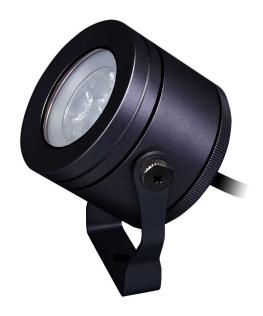

## Black Projector Light

The NEO-P LED Projector lights are marine grade quality, covered with a five year warranty. These Neo-P Mini 5W Black Projector Lights are the ultimate all weather outdoor lighting solution. Perfect for outdoor landscape situations, illuminating gardens, signage, gates, and other features. Driver sold separately. This product is not dimmable.