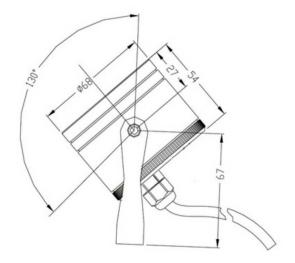

#### **Material Specifications**

Material Black Anodised Aluminium, Tempered Glass

Ingress Protection IP68

Dimensions68mm (Dia) x 54mmAccessoriesStake Mounting IncludedWarranty5 Year Replacement

### **Optic Specifications**

Light Source5W CREE LEDDelivered Lumens380lm

**Beam Angle** 60° Standard, 15°, 25° and 40° Lens Optional

**Reported L70 (Hours)** > 50,000 Hrs