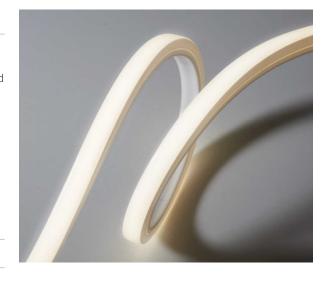

# RGBW Side Bending Cable

The NEON Flex 12W RGBW Cable is a cutting-edge product in the world of LED Neon Flex technology. By using SMD chips that are more closely spaced and housed in an ultra-thin casing, this product is capable of producing bright, vivid colors while also being easy to install and highly durable. With its energy-efficient design and versatile capabilities, the NEON Flex 12W RGBW Cable is an excellent choice for anyone looking to enhance their lighting setup with the latest technology.

#### **Material Specifications**

**Dimensions**  $12mm \times 20mm$ 100mm min. cut length **Adjustment** 

**Roll Length** 5m

**Ingress Protection** IP67

5 Year Replacement Warranty