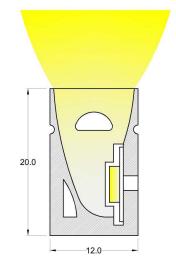

#### **Material Specifications**

**Dimensions**  $12mm \times 20mm$ 100mm min. cut length **Adjustment** 

**Roll Length** 5m

**Ingress Protection** IP67

5 Year Replacement Warranty

## **Optic Specifications**

12W RGBW 3535 SMD **Light Source** 

**Nominal Lumens** 400lm/m **Beam Angle** 160° **CRI** 95Ra Reported L70 (Hours)

> 36,000 Hrs