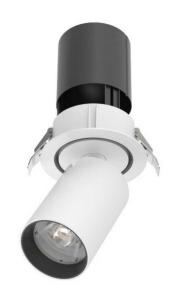

# Retractable Downlight

The PONTIAC 13W Retractable Downlight is engineered for ultimate flexibility for lighting schemes in residential and retail spaces. Designed for direct and precise illumination with a  $30^\circ$  optic reflector, it can be used to highlight interior features. The dynamic nature of this design ensures it blends seamlessly with modern streamlined interiors. With a high lumen output, it effortlessly combines functionality and versatility with aesthetics.

## VARIATIONS

LC4690 PONTIAC 13W Retractable Downlight, White, 30°, Phase Dim, 3000K,

1200lm

**LC4691** PONTIAC 13W Retractable Downlight, White, 30°, Phase Dim, 4000K,

1300lm

LC4692 PONTIAC 13W Retractable Downlight, Black, 30°, Phase Dim, 3000K,

1200lm

LC4693 PONTIAC 13W Retractable Downlight, Black, 30°, Phase Dim, 4000K,

1300lm