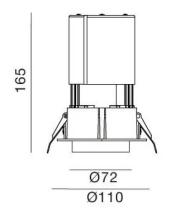

#### **Material Specifications**

HousingAluminiumFinishPowder CoatCutout100mm (Dia)

**Adjustment** 350° Rotatable, 90° Tiltable

Ingress Protection IP20

Warranty 5 Year Repalcement