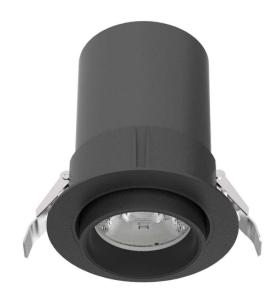

## **PONTIAC 18W**

# Retractable Downlight

The PONTIAC 18W Retractable Downlight is engineered for ultimate flexibility for lighting schemes in residential and retail spaces. Designed for direct and precise illumination with a  $30^{\circ}$  optic reflector, it can be used to highlight interior features. The dynamic nature of this design ensures it blends seamlessly with modern streamlined interiors. With a high lumen output, it effortlessly combines functionality and versatility with aesthetics.

#### **Material Specifications**

HousingAluminiumFinishPowder CoatCutout100mm (Dia)

**Adjustment** 350° Rotatable, 90° Tiltable

Ingress Protection IP20

Warranty 5 Year Repalcement

## VARIATIONS

LC4694 PONTIAC 18W Retractable Downlight, White, 30°, Phase Dim, 3000K,

1600lm

LC4695 PONTIAC 18W Retractable Downlight, White, 30°, Phase Dim, 4000K,

1700lm

**LC4696** PONTIAC 18W Retractable Downlight, Black, 30°, Phase Dim, 3000K,

1600lm

LC4697 PONTIAC 18W Retractable Downlight, Black, 30°, Phase Dim, 4000K,

1700lm