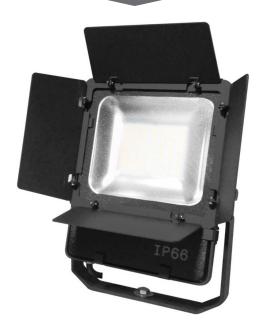

## Anti-Glare Shield

The RHYNE/LENNOX Floodlight Anti-Glare Shield is an accessory designed to reduce light pollution and disturbance in sensitive environments. It is compatible with the RHYNE/LENNOX Floodlight range and can be retrofitted to existing applications. The shield can be used on signage, flagpoles, and residential areas to limit the amount of scattered and emitted light beyond the intended area of illumination.

Available to suit the complete RHYNE/LENNOX Floodlight Range. Can be retrofitted to existing applications.

### Mounting

Beam Angle Adjustable

**Mounting** Attaches to RHYNE/LENNOX Floodlight Series

**Application** Flagpoles, Residential Areas