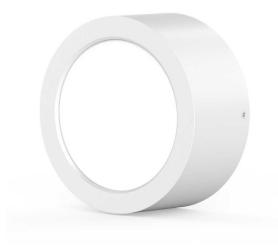

# Round Surface Can Light

The RINGO 12W surface-mounted ceiling light is a great choice for a high-quality and durable lighting solution. Its high-lumen SMD LED and PMMA diffuser provide even and bright lighting, while its die-cast aluminium construction ensures longevity and durability. With three colour options to choose from - white, black, or silver - it can easily be matched with existing décor. Its IP54 rating makes it waterproof and ideal for damp locations.

#### **Material Specifications**

Material Die-Cast Aluminium Colour White/ Black/ Silver **Dimensions** 150mm (Dia) x 68mm (H)

**Impact Rating** IK07 **Ingress Protection** IP54

Warranty 5 Year Replacement