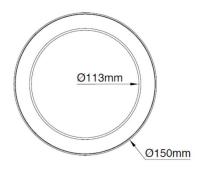

#### **Material Specifications**

Material Die-Cast Aluminium Colour White/ Black/ Silver **Dimensions** 150mm (Dia) x 68mm (H)

**Impact Rating** IK07 **Ingress Protection** IP54

Warranty 5 Year Replacement