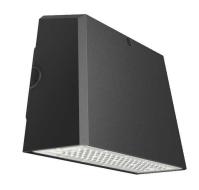

# Exterior Wall Light

The RONAN 20W outdoor slim wall light is a durable option for upgrading traditional Slim Wall Pack light fixtures. Made with aluminium triangle extrusion and polycarbonate with a black powder coat, the light is weather-resistant and long-lasting. This light is easy to install and requires minimal maintenance, while its low profile design makes it ideal for outdoor spaces that require lighting without being too obtrusive, and its asymmetric optic makes it dark sky friendly.

#### **Material Specifications**

Material Die-Cast Aluminium, Polycarbonate

**Colour** Black Powdercoat

**Dimensions** 196mm (L) x 96mm (D) x 186mm (H)

Ingress ProtectionIP66Impact RatingIK08

Warranty 5 Year Replacement
Options PE Cell (special orders)