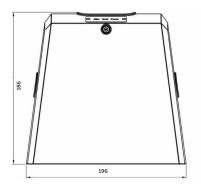

#### **Material Specifications**

Material Die-Cast Aluminium, Polycarbonate

**Colour** Black Powdercoat

**Dimensions** 196mm (L) x 96mm (D) x 186mm (H)

Ingress ProtectionIP66Impact RatingIK08

Warranty 5 Year Replacement
Options PE Cell (special orders)